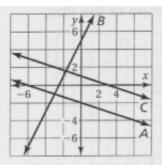

Lesson 6 Homework Practice Equations In Ymxb Form Answer Key

1/4

- 1. Refer to the graph.
  - a. Which lines have negative slopes?
  - b. Which line has the steepest slope?
  - c. Are any two of the lines parallel? Explain.